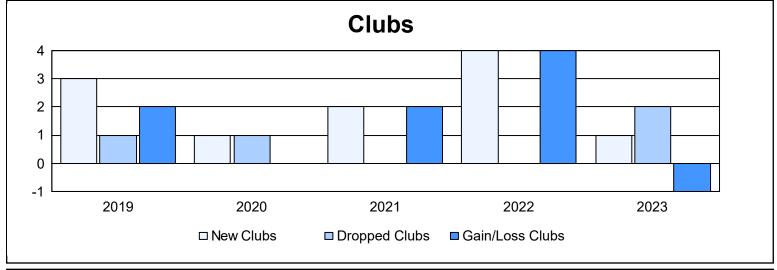

District T 4 As of June 2023 Cumulative

| Year      | New<br>Clubs | Dropped<br>Clubs | Gain/<br>Loss<br>Clubs | New<br>Members | Charter<br>Members | Reinstate<br>Members | Transfer<br>Members | Total<br>Member<br>Added | Total<br>Members<br>Dropped | Gain/<br>Loss<br>Members |
|-----------|--------------|------------------|------------------------|----------------|--------------------|----------------------|---------------------|--------------------------|-----------------------------|--------------------------|
| 2018-2019 | 3            | 1                | 2                      | 135            | 66                 | 3                    | 5                   | 209                      | 121                         | 88                       |
| 2019-2020 | 1            | 1                | 0                      | 55             | 19                 | 1                    | 1                   | 76                       | 170                         | -94                      |
| 2020-2021 | 2            | 0                | 2                      | 203            | 46                 | 1                    | 6                   | 256                      | 72                          | 184                      |
| 2021-2022 | 4            | 0                | 4                      | 106            | 96                 | 2                    | 2                   | 206                      | 177                         | 29                       |
| 2022-2023 | 1            | 2                | -1                     | 213            | 39                 | 1                    | 11                  | 264                      | 190                         | 74                       |
| Average   | 2            | 1                | 1                      | 142            | 53                 | 2                    | 5                   | 202                      | 146                         | 56                       |